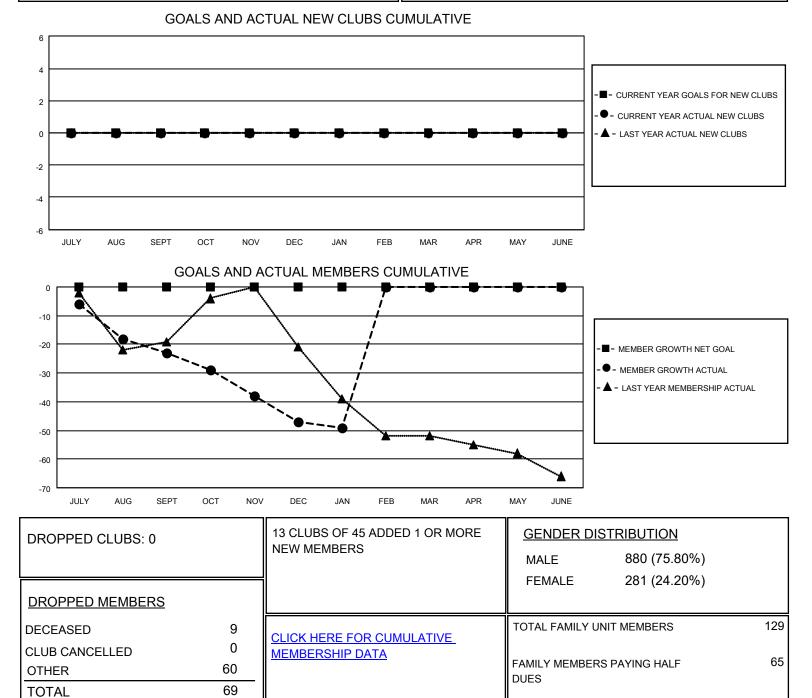

## LOCATION OKLAHOMA

**District 3 NW** 

Results as of: 1/31/2021

| Clubs                 |               |           |               | Members               |                        |                         |                                                    |
|-----------------------|---------------|-----------|---------------|-----------------------|------------------------|-------------------------|----------------------------------------------------|
| RESULTS FOR 2020-2021 |               |           |               | RESULTS FOR 2020-2021 |                        |                         |                                                    |
| QUARTER               | NEW CLUB GOAL | NEW CLUBS | DROPPED CLUBS | QUARTER MEM           | BER GROWTH NET<br>GOAL | MEMBER GROWTH<br>ACTUAL | DROPPED<br>MEMBERS ACTUAL<br>(including transfers) |
| JULY/AUG/SEPT         | 0             | 0         | 0             | JULY/AUG/SEPT         | 0                      | 11                      | 34                                                 |
| OCT/NOV/DEC           | 0             | 0         | 0             | OCT/NOV/DEC           | 0                      | 10                      | 31                                                 |
| JAN/FEB/MAR           | 0             | 0         | 0             | JAN/FEB/MAR           | 0                      | 2                       | 4                                                  |
| APR/MAY/JUNE          | 0             | 0         | 0             | APR/MAY/JUNE          | 0                      | 0                       | 0                                                  |